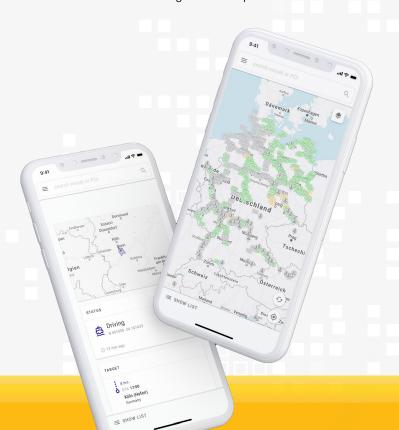

## **CUSTOMIZED CONFIGURATION**

AEC.view provides access to engine and operating data at any time. You can create your own dashboard. The wide range of options extends from basic engine data to points of interest such as branch offices or bunker stations – with integration of third-party systems. Our web portal delivers a great overview of all connected vehicles.

### **DATA ANALYSIS**

You can screen your system and engine data using almost real-time data:

Our AEC.view web portal makes your workflow easier and faster.