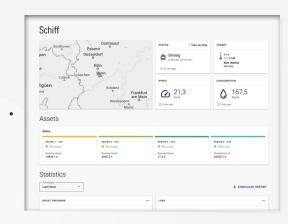

## **CUSTOMIZED CONFIGURATION**

AEC.view provides access to engine and operating data at any time. You can create your own dashboard. The wide range of options extends from basic engine data to points of interest such as branch offices or bunker stations – with integration of third-party systems. Our web portal delivers a great overview of all connected vehicles.

### **DATA ANALYSIS**

You can screen your system and engine data using almost real-time data:

Our AEC.view web portal makes your workflow easier and faster.

# **YOUR BENEFITS**

- ★ Display of location and operating data
- ★ Complete overview of your fleet
- ★ Customizable dashboards
- ★ Alarm, event and fault messages from engines
- ★ Limit value monitoring and configurable notifications
- ★ Monthly status reports
- ★ Integration of external data sources